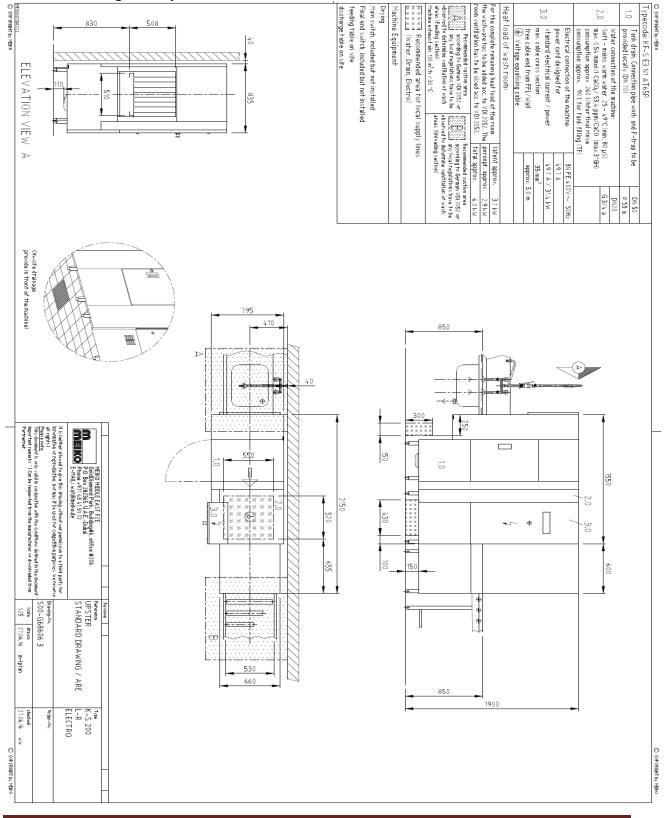

#### Technical Drawing with dryer:

#### Rack capacity/h (theoretical) Transport speed

Rack dimension Entry height

Entry neight Machine length

#### zone Dimensions of machine Entry tunnel Wash tank Contact-plus zone (N1)

Contact-plus zone (N1) Discharge tunnel (final rinse zone)

#### Electrical feeding cable

Power supply Total connected load max. rated current Max. Elect. cable cross-section 95 / 150 / 200 racks/h 3 speeds

500 x 500 mm 508 mm 1550 mm excl. drying zone 2150 mm including drying

| 300 | mm |
|-----|----|
| 000 |    |
| 500 | mm |
| 000 |    |
| 100 | mm |
| 100 |    |
| 650 | mm |
| 000 |    |

600 mm

Total 3,5 kW

Total 24,5 kW

3N PE 400V 50Hz 28,0 kW 44,3 A 35 mm<sup>2</sup>

Schematic sectional view of machine

#### Consumption

Average consumption during typical operation 19,3 kW

Water connection: Soft – warm water 25 - 49°C (min. 80 µS) Fresh water final rinse 260 l/h Tank filling 90 I Air outlet: Waste air volume approx. 150 m<sup>3</sup>/h Waste air temperature approx. 30 °C Heat load Perceptible 2,9 kW 3,1 kW Latent Total 6,0 kW