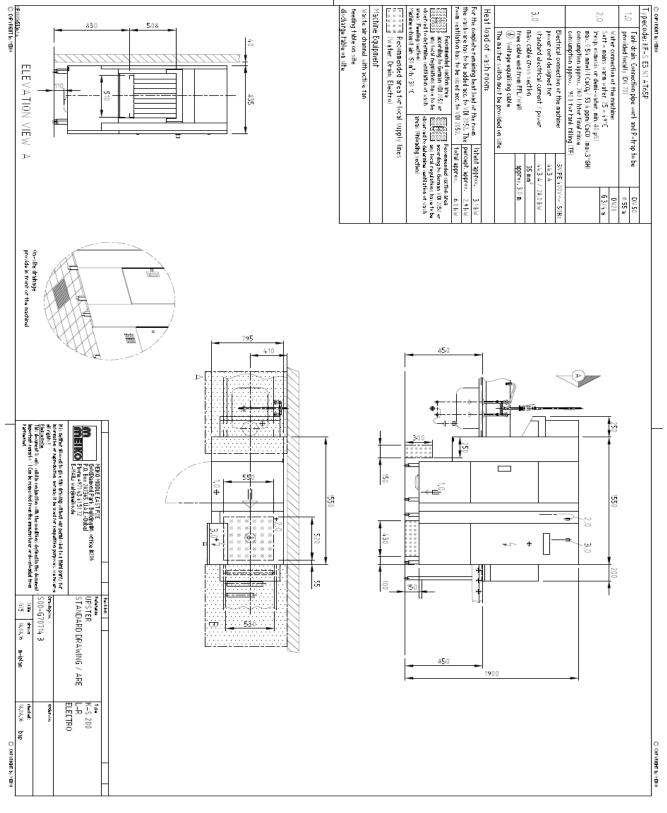

### Technical Drawing without dryer:

#### Rack capacity/h (theoretical) Transport speed

Rack dimension Entry height

Entry neight Machine length

#### zone Dimensions of machine Entry tunnel Wash tank Contact-plus zone (N1)

Contact-plus zone (N1) Discharge tunnel (final rinse zone)

#### Electrical feeding cable

Power supply Total connected load max. rated current Max. Elect. cable cross-section 95 / 150 / 200 racks/h 3 speeds

500 x 500 mm 508 mm 1550 mm excl. drying zone 2150 mm including drying

| 300 | mm |
|-----|----|
| 000 |    |
| 500 | mm |
| 000 |    |
| 100 | mm |
| 100 |    |
| 650 | mm |
| 000 |    |

600 mm

Total 3,5 kW

Total 24,5 kW

3N PE 400V 50Hz 28,0 kW 44,3 A 35 mm<sup>2</sup>

Schematic sectional view of machine

#### Consumption

Average consumption during typical operation 19,3 kW

Water connection: Soft – warm water 25 - 49°C (min. 80 µS) Fresh water final rinse 260 l/h Tank filling 90 I Air outlet: Waste air volume approx. 150 m<sup>3</sup>/h Waste air temperature approx. 30 °C Heat load Perceptible 2,9 kW 3,1 kW Latent Total 6,0 kW