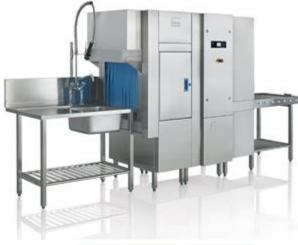

# UPster K-S 200

#### Rack type dishwashing machine - a modular solution.

- Maximum cleaning quality in a compact format: 3 standard speeds incorporated (with the possibility to speed up or slow down each speed) to fine tune the washing performance to the customer needs.
- Hinged side-opening doors enable installation under low ceilings whilst still maintaining ease of cleaning.
- All models can have the direction reversed on-site, whether from right to left or left to right.
- Programmable touch screen control panel with blue tooth connectivity.
- Increased opening height of more than 500mm to larger items such as gastronorm containers, larger pots & pans, canteen trays etc.
- Fully 304/316 AISI stainless steel construction with complete insulation.

## Equipment

Waste air channel with active fan

| UPster K                                                                                                                                                                                                                                                                                                                                                                                                                                                                                                                                                                                                                                                                                                                                                                                                                                                                                                                                                                                                                             |                                                                                                                                                                                                                                                                                                                                                                                                                                                                                                                                                                                                                                                                                                                                                                                                                                                                                                                                                                                                                                                                                                                                                                                                                                                                                                                                 |  |
|--------------------------------------------------------------------------------------------------------------------------------------------------------------------------------------------------------------------------------------------------------------------------------------------------------------------------------------------------------------------------------------------------------------------------------------------------------------------------------------------------------------------------------------------------------------------------------------------------------------------------------------------------------------------------------------------------------------------------------------------------------------------------------------------------------------------------------------------------------------------------------------------------------------------------------------------------------------------------------------------------------------------------------------|---------------------------------------------------------------------------------------------------------------------------------------------------------------------------------------------------------------------------------------------------------------------------------------------------------------------------------------------------------------------------------------------------------------------------------------------------------------------------------------------------------------------------------------------------------------------------------------------------------------------------------------------------------------------------------------------------------------------------------------------------------------------------------------------------------------------------------------------------------------------------------------------------------------------------------------------------------------------------------------------------------------------------------------------------------------------------------------------------------------------------------------------------------------------------------------------------------------------------------------------------------------------------------------------------------------------------------|--|
| <ul> <li>HIGHLIGHTS</li> <li>Outstanding dishwashing performance and top-quality cleaning results in a compact package</li> <li>Three choices of basket capacity – so you can choose the perfect solution for your wash-up area</li> <li>Glass display panel at eye level made from safety glass which is easy to keep hygienically clean</li> <li>Intuitive design (glass display panel) – provides maximum assistance to users</li> <li>Intuitive design (cleaning) – provides maximum assistance to users</li> <li>Bluetooth interface – modern, innovative communication technology</li> <li>Hinged doors in the wash zone provide easy access to the wash arms</li> <li>With the most generous passing height (508 mm) of any rack type dishwashing machine in its class, it gets even bulky items of dishware sparkling clean</li> <li>ALL-INCLUSIVE PACKAGE</li> <li>Autotimer Maximum efficiency: saves water, energy and chemicals</li> <li>System to reduce rinse aid use Reduces rinse aid costs by up to 70 %</li> </ul> | <ul> <li>Stainless steel manifold wash systems with eight wash arms and non-blocking wash nozzles<br/>Powerful performance for superb wash results – perfect cleaning results time after time</li> <li>Stainless steel wash pump, impeller and ascending pipe Durable, high-quality and efficient</li> <li>Stainless steel rinse arms<br/>Durable and high-quality with a consistent spray pattern</li> <li>Control cabinet on front of machine<br/>Perfectly positioned for fast and cost-effective servicing and maintenance</li> <li>Emergency stop<br/>At an ergonomic height, ensures safe operation</li> <li>Thermally insulated door handles<br/>Never get too hot, can be used at any time</li> <li>Door monitoring switch<br/>Machine switches off when door is opened, ensures safe operation</li> <li>Device to protect against pollution of potable water line, with pressure pump<br/>Maximum operating reliability and optimum hygiene (EN1717 compliant) regardless of any fluctuations in pressure on site, consistent spray pattern</li> <li>Floor clearance 150 mm<br/>Makes cleaning easier</li> <li>Double-walled construction and door insulation<br/>Minimises the heat and noise emitted by the machine</li> <li>Electrical connections (potential-free contacts)<br/>For on-site ventilation</li> </ul> |  |