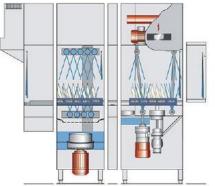

#### zone Dimensions of machine Entry tunnel Wash tank Contact-plus zone (N1)

Contact-plus zone (N1) Discharge tunnel (final rinse zone)

| 300 | mm |
|-----|----|
| 000 |    |
| 500 | mm |
| 000 |    |
| 100 | mm |
| 100 |    |
| 650 | mm |
| 000 |    |

600 mm

Total 3,5 kW

Total 24,5 kW

3N PE 400V 50Hz 28,0 kW 44,3 A 35 mm<sup>2</sup>

Schematic sectional view of machine